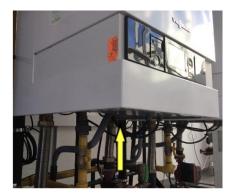

### **VITODENS 200-W, B2HB**

Boiler serial number location can be found on the underside of the boiler cabinet. See photographs below for reference: