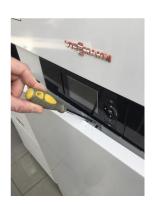

# For installed or unpackaged boilers

To identify your boiler model, please find the label pictured below on your boiler.

Locate the boiler plate on your boiler.

Locate the boiler model on the rating plate.

\*Note: Boilers that have a yellow sticker applied to the boiler rating plate located on the left side of the boiler cover, have already undergone the heat exchanger replacement. If your boiler has this yellow sticker, you do not need to take further action.