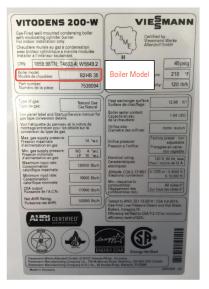

### **VITODENS 200-W, B2HB**

Boiler serial number location can be found on the underside of the boiler cabinet. See photographs below for reference:

Boiler Serial Number: 7542251501039109

How to interpret the boiler serial number: