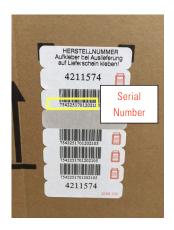

## **VITODENS 200-W, B2HB**

Boiler serial number is located in bottom corner of box packaging. See below:

#### VITODENS 222-F, B2TB

Boiler serial number is located in bottom corner of box packaging. See below: