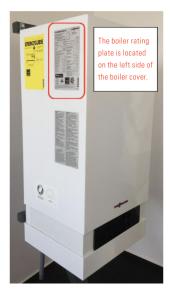

# For installed or unpackaged boilers

To identify your boiler model, please find the label pictured below on your boiler.

Locate the boiler plate on your boiler.

Locate the boiler model on the rating plate.

\*Note: Boilers that have a yellow sticker applied to the boiler rating plate located on the left side of the boiler cover, have already undergone the heat exchanger replacement. If your boiler has this yellow sticker, you do not need to take further action.