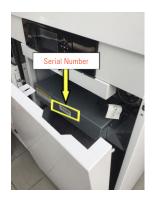

#### **VITODENS 222-F, B2TB**

Boiler serial number location can be found behind the lower front panel upon removal. See photographs below for reference:

Boiler Serial Number (see image below)

7542251 54810870