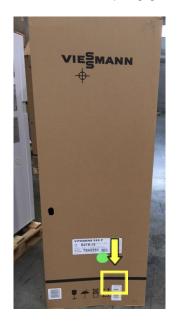

## **VITODENS 200-W, B2HB**

Boiler serial number is located in bottom corner of box packaging. See below:

#### VITODENS 222-F, B2TB

Boiler serial number is located in bottom corner of box packaging. See below: