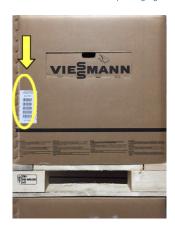

#### VITODENS 222-F, B2TB

Boiler serial number is located in bottom corner of box packaging. See below: