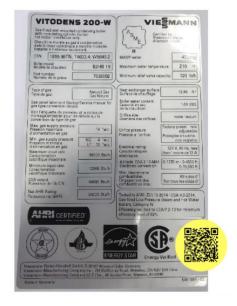

To verify your boiler serial number, please go to <a href="www.viessmann-us.com/recall">www.viessmann-us.com/recall</a> or scan the QR code at right for direct access. If your boiler is affected, please refer to the "What Do I Need To Do If My Boiler Is Affected" section on the last page of this document. Affected boilers fall within the following serial number ranges:

### **VITODENS 200-W, B2HB**

Boiler serial number location can be found on the underside of the boiler cabinet. See photographs below for reference: