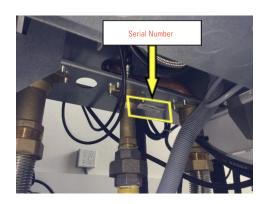

### **VITODENS 200-W, B2HB**

Boiler serial number location can be found on the underside of the boiler cabinet. See photographs below for reference: