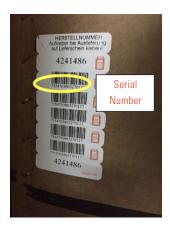

### **VITODENS 200-W, B2HB**

Boiler serial number location can be found on the underside of the boiler cabinet. See photographs below for reference: