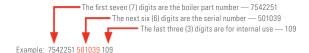

Boiler Serial Number: 7542251501039109

How to interpret the boiler serial number: